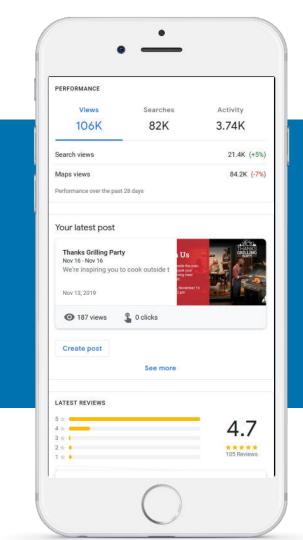

### How can we use technology?

Technology is used to attract, service and sell to the customer outside of the store.

Technology helps the customer in the store.

Technology enables your associates to better service the customer.