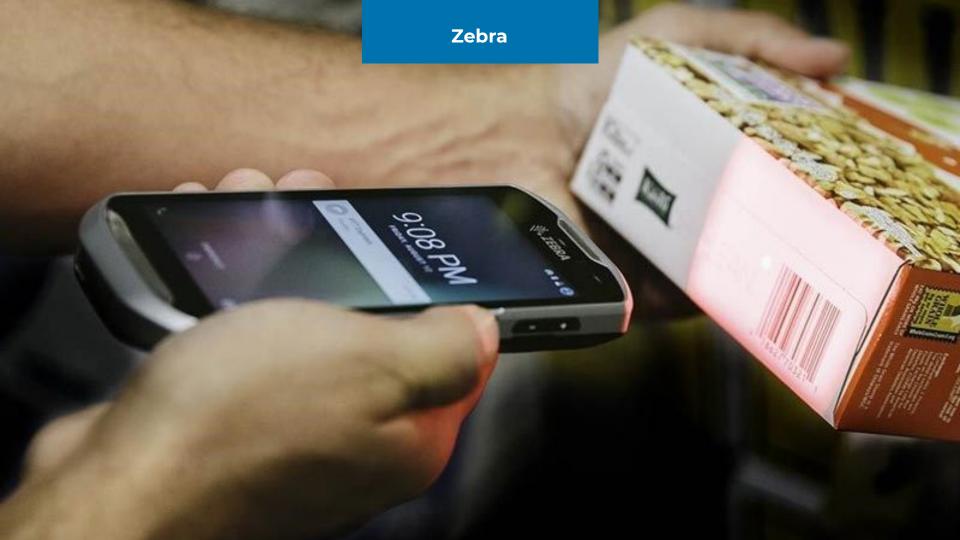

### **Employee Efficiency**

Using devices to mobilize employees.

✓ BOPIS, BODFS, POS, Google, Instaply.

✓ Store phone is now mobile.

✓ Shoppertrak for conversion rate scheduling

Autonomous delivery

Time clock punches.