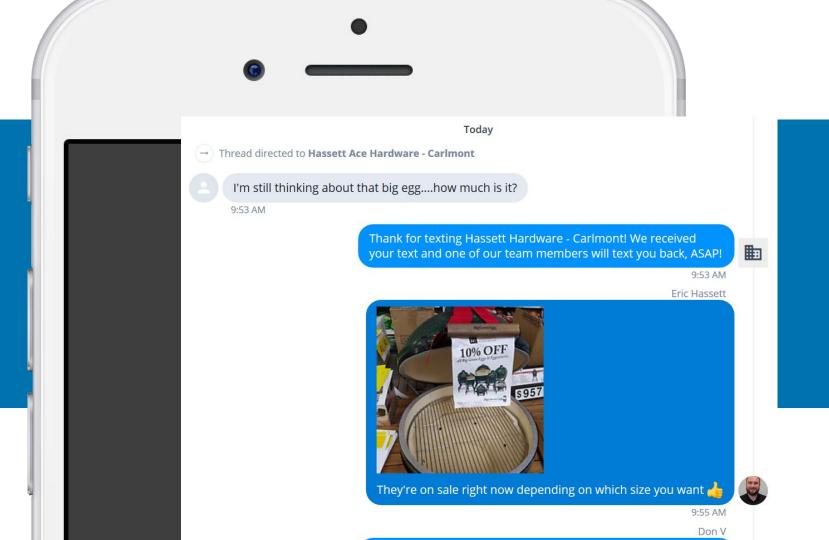

### **Employee Efficiency**

Using devices to mobilize employees.

✓ BOPIS, BODFS, POS, Google, Instaply.

✓ Store phone is now mobile.

✓ Shoppertrak for conversion rate scheduling

Autonomous delivery

Time clock punches.