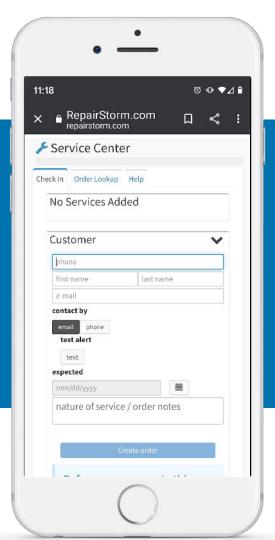

ions



Motion active promos / Pick n Watch



Smart Home table



Tech and delivery (configuring wireless)



### **Customer Experience**



VS Network displays with touch options



Motion active promos



Smart Home table



Tech and delivery (configuring wireless)



### **Customer Experience**



VS Network displays with touch options



Motion active promos



Smart Home table



Tech and delivery (configuring wireless)

# **Employee Technology**

### **Employee Efficiency**





Networkfleet

### **Employee Efficiency**

Using devices to mobilize employees.

✓ BOPIS, BODFS, POS, Google, Instaply.

✓ Store phone is now mobile.

✓ Shoppertrak for conversion rate scheduling

Autonomous delivery

Time clock punches.

Checklists and forms.

✓ Delivery process.

✓ Dashcams in vehicles





## **Repair Storm**

### **BOPIS & BODFS**





## **Google Forms**



**PHONE** 1-800-772-4424

**EMAIL** nrha@nrha.org

**WEBSITE** www.nrha.org